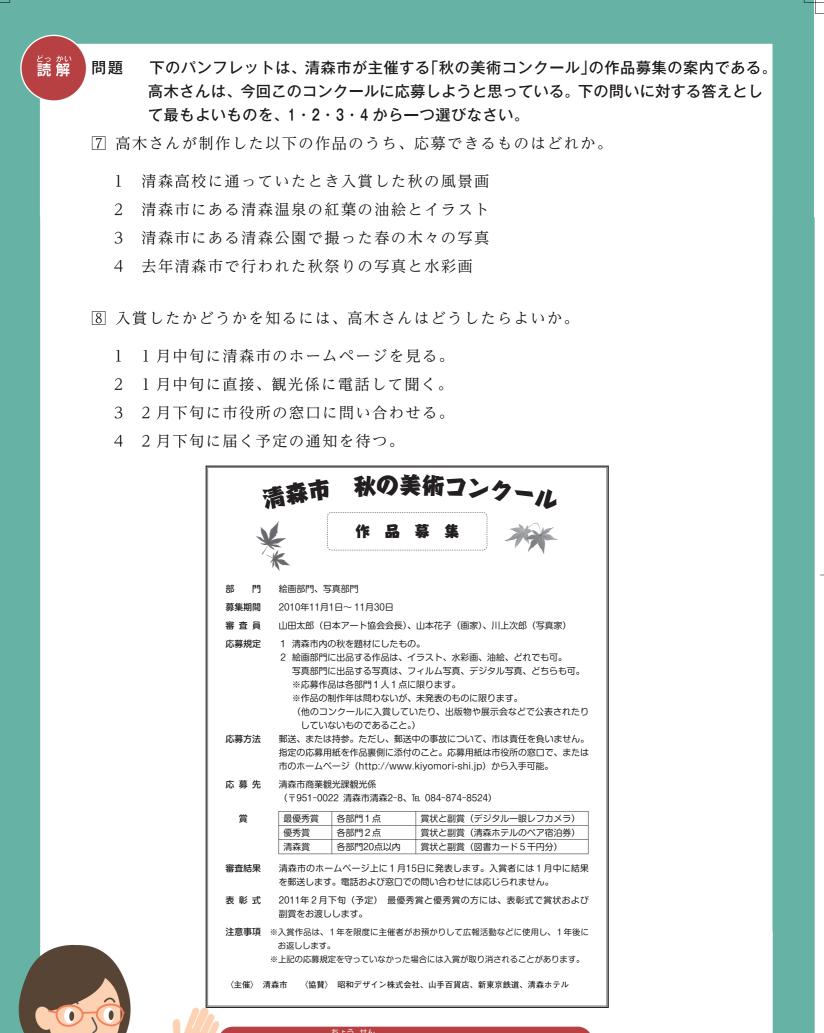

|                        | 本語能                                                                                                 | 力試験       | <b>日本語</b><br>問題例 | 能力試験の                      |    |
|------------------------|-----------------------------------------------------------------------------------------------------|-----------|-------------------|----------------------------|----|
| JL                     | Japanese-Language<br>Proficiency<br>Test                                                            | ミニテン      |                   | をみよう 🔍 🧯                   | 51 |
| N                      |                                                                                                     |           | N5                |                            |    |
| ŧĿ                     |                                                                                                     |           |                   |                            |    |
| です。                    | 問題 ( )に入<br>① 木村さんとは共通の                                                                             |           |                   | ら一つ選びなさい。<br><sup>)。</sup> |    |
|                        |                                                                                                     | 2 弾む      | 3 転がる             |                            |    |
|                        | <ol> <li>2 その選手は、十年</li> </ol>                                                                      | こ一人の( )だと | ・言われている。          |                            |    |
|                        |                                                                                                     |           | 3 巨匠              | 4 逸材                       |    |
|                        |                                                                                                     |           |                   |                            |    |
|                        | 問題の言葉に意味が最も近いものを、1・2・3・4から一つ選びなさい。<br>③ 問題を解決するために、もう少し <u>手がかり</u> が欲しい。                           |           |                   |                            |    |
|                        | 1 イメージ                                                                                              | 2 サポート    | 3 チャンス            | 4 ヒント                      |    |
| <sup>ぶん ぼう</sup><br>文法 | 問題 次の文の( )に入れるのに最もよいものを、1・2・3・4から一つ選びなさい。                                                           |           |                   |                            |    |
|                        | <ul> <li>④ プリンターの調子が悪くなり、製造会社に電話で問い合わせたら、向こうの担当者に、</li> <li>あれこれ質問に答え())あげく、対応できないと言われた。</li> </ul> |           |                   |                            |    |
|                        |                                                                                                     | 2 させられる   |                   |                            |    |
|                        |                                                                                                     |           |                   |                            |    |
|                        | 5(電話で) 山中「あ、木村先生でいらっしゃいますか。AB 出版の山中でございますが、<br>今から原稿をいただきに上がってもよろしいでしょうか。」                          |           |                   |                            |    |
|                        | * ホゥ 「すみません。まだできていないんです。あと3日( )。」                                                                   |           |                   |                            |    |
|                        | 1 待っておいでになります                                                                                       |           |                   |                            |    |
|                        | 2 お待ち申し上げております<br>3 待たせていただくことにしましょうか                                                               |           |                   |                            |    |
|                        |                                                                                                     | わけにはいきません |                   |                            |    |
|                        | 問題 次の文の 🛨                                                                                           | に入る最もよいもの | )を、1・2・3・4から      | ら一つ選びなさい。                  |    |
|                        |                                                                                                     |           |                   |                            |    |